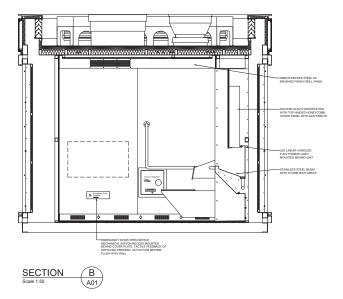

Revision **B** 

Project No. Drawing No. APT1 A03

INTERNAL FLOOR PLAN Scale 1:20

SECTION Scale 1:20

REFLECTED CEILING PLAN
Scale 1:20

Date 15.12.22 02.02.23

Date 02.02.23

Revision **B** 