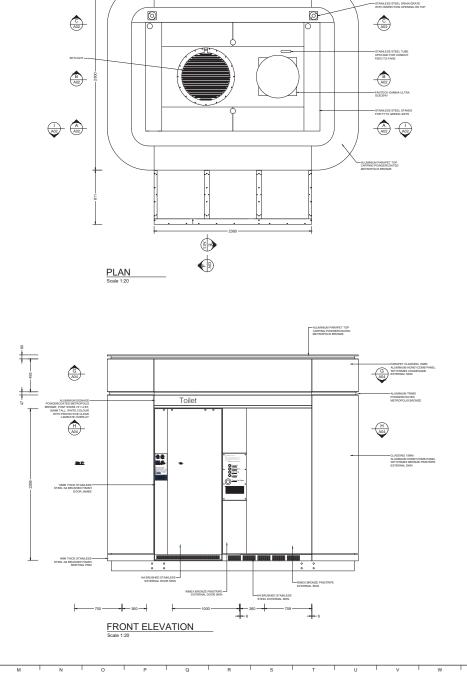

PROJECT NAME CITY OF SYDNEY STREET FURNITURE

MIN. KERB OFFSET

DRAWING TITLE APT - SETOUT SCALE 1:30@A1 DRW CH APPR DRW DATE REV
KW KJ MG 06.08.21 B

DRAWING NO. A04 1002

SIDE ELEVATION
Scale 1:20

Opinimized Progress of Progres