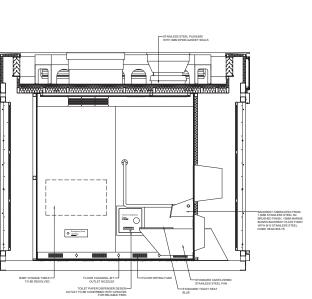

Revision **B** 

Project No. Drawing No. APT1 A03

INTERNAL FLOOR PLAN Scale 1:20

SECTION Scale 1:20

REFLECTED CEILING PLAN
Scale 1:20

Date 15.12.22 02.02.23

Date 02.02.23

Revision **B** 