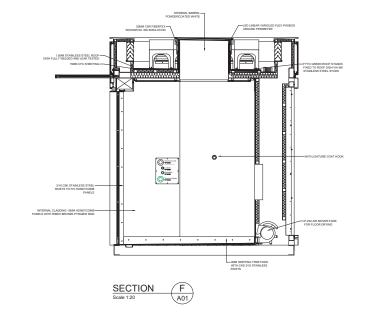

Revision **B** 

Project No. Drawing No. APT1 A03

INTERNAL FLOOR PLAN Scale 1:20

SECTION Scale 1:20

REFLECTED CEILING PLAN
Scale 1:20

Date 15.12.22 02.02.23

Date 02.02.23

Revision **B** 