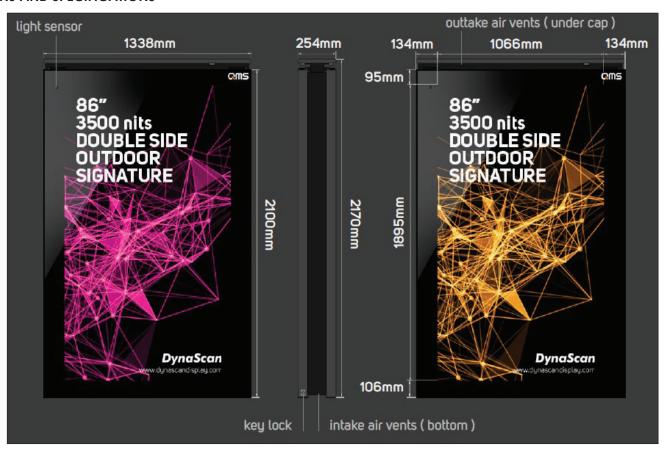

#### APT ADVERTISING SIGNAGE PANEL DIMENSIONS AND SPECIFICATIONS

| Table - Dimensions of Proposed<br>Signage Panels |                         |  |
|--------------------------------------------------|-------------------------|--|
| Measurement (mm)                                 | Proposed Signage panels |  |
| Panel Height                                     | 2100 mm                 |  |
| Panel Width                                      | 1338 mm                 |  |
| Visible Screen size                              | 1895 x 1066 mm          |  |
| Visible Screen area                              | 2.02 m <sup>2</sup>     |  |

Digital Signage Panel Dimensions. NTS (Source: Dynascan)