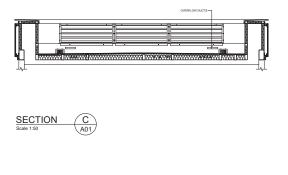

Revision **B** 

Project No. Drawing No. APT1 A03

INTERNAL FLOOR PLAN Scale 1:20

SECTION Scale 1:20

REFLECTED CEILING PLAN
Scale 1:20

Date 15.12.22 02.02.23

Date 02.02.23

Revision **B** 