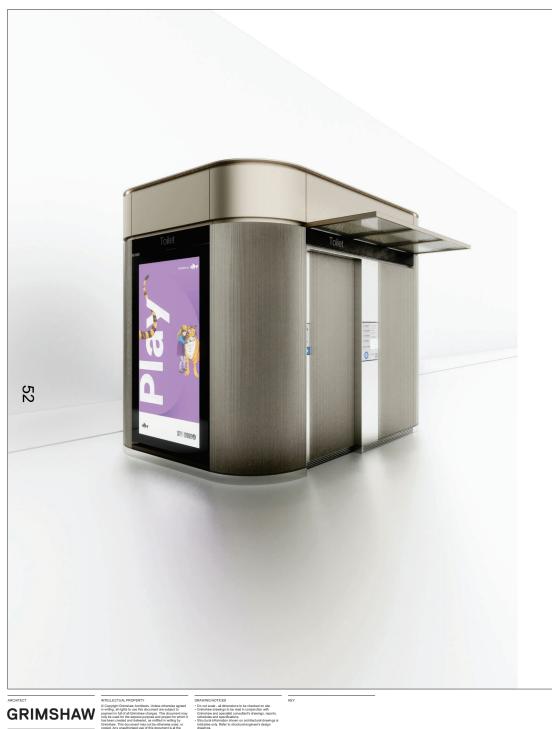

|                                                                                                                                                     |

PROJECT NAME CITY OF SYDNEY STREET FURNITURE

MIN. KERB OFFSET

DRAWING TITLE APT - SETOUT SCALE 1:30@A1 DRW CH APPR DRW DATE REV
KW KJ MG 06.08.21 B

DRAWING NO. A04 1002







SIDE ELEVATION
Scale 1:20



Opinimized Progress of Progres



















Revision **B** 

Project No. Drawing No. APT1 A03





INTERNAL FLOOR PLAN Scale 1:20



SECTION Scale 1:20

REFLECTED CEILING PLAN
Scale 1:20



Date 15.12.22 02.02.23

Date 02.02.23

Revision **B** 

Drawn JW

CAD File N/A Drawing No.

Project No.
APT1

50

# **APT Signage**

## Door signage







1600 AFFL 1200 AFFL 900 AFFL

21 GRIMSHAW DRAFT





PROJECT NAME CITY OF SYDNEY

DRAWING TITLE
APT - COVER SHEET

DRAWING NO A04 1000

#### APT ADVERTISING SIGNAGE PANEL DIMENSIONS AND SPECIFICATIONS

| Table - Dimensions of Proposed<br>Signage Panels |                         |  |
|--------------------------------------------------|-------------------------|--|
| Measurement (mm)                                 | Proposed Signage panels |  |
| Panel Height                                     | 2100 mm                 |  |
| Panel Width                                      | 1338 mm                 |  |
| Visible Screen size                              | 1895 x 1066 mm          |  |
| Visible Screen area                              | 2.02 m <sup>2</sup>     |  |



Digital Signage Panel Dimensions. NTS (Source: Dynascan)

#### **APT F