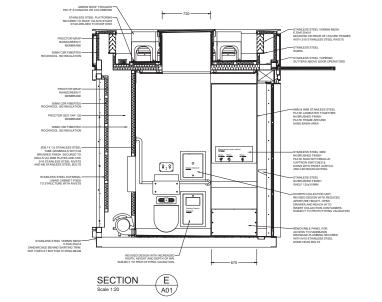

Revision **B** 

Project No. Drawing No. APT1 A03

INTERNAL FLOOR PLAN Scale 1:20

SECTION Scale 1:20

REFLECTED CEILING PLAN
Scale 1:20

Date 15.12.22 02.02.23

Date 02.02.23

Revision **B** 