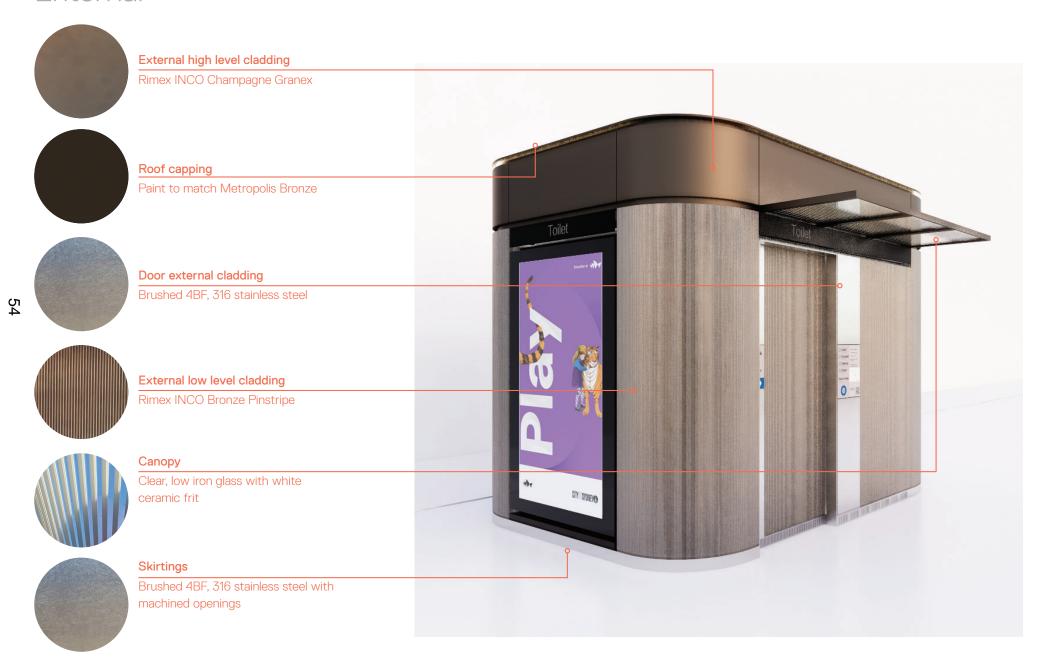

YDNEY

DRAWING TITLE
APT - COVER SHEET

DRAWING NO A04 1000

#### APT ADVERTISING SIGNAGE PANEL DIMENSIONS AND SPECIFICATIONS

| Table - Dimensions of Proposed<br>Signage Panels |                         |  |
|--------------------------------------------------|-------------------------|--|
| Measurement (mm)                                 | Proposed Signage panels |  |
| Panel Height                                     | 2100 mm                 |  |
| Panel Width                                      | 1338 mm                 |  |
| Visible Screen size                              | 1895 x 1066 mm          |  |
| Visible Screen area                              | 2.02 m <sup>2</sup>     |  |



Digital Signage Panel Dimensions. NTS (Source: Dynascan)

#### **APT Finishes**

#### External



15 GRIMSHAW DRAFT