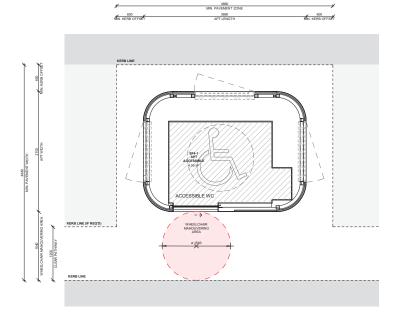

PROJECT NAME CITY OF SYDNEY STREET FURNITURE

MIN. KERB OFFSET

DRAWING TITLE APT - SETOUT SCALE 1:30@A1 DRW CH APPR DRW DATE REV
KW KJ MG 06.08.21 B

DRAWING NO. A04 1002

SIDE ELEVATION
Scale 1:20

Opinimized Progress of Progres